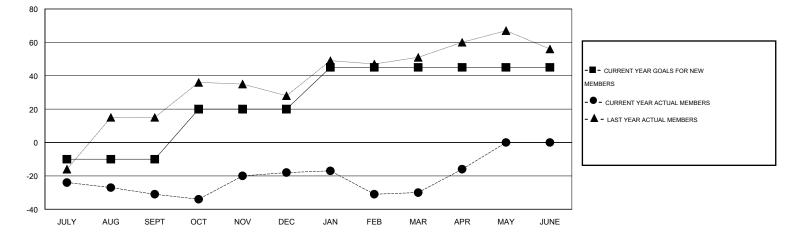

## LOCATION MARYLAND

GMT CA 1

|               |                  | Clubs               |                            |                             |                       |                    | Members                          |                              |                             |
|---------------|------------------|---------------------|----------------------------|-----------------------------|-----------------------|--------------------|----------------------------------|------------------------------|-----------------------------|
|               | RESU             | LTS FOR 2013-2014   |                            |                             | RESULTS FOR 2013-2014 |                    |                                  |                              |                             |
| QUARTER       | NEW CLUB<br>GOAL | ACTUAL NEW<br>CLUBS | ACTUAL<br>DROPPED<br>CLUBS | ACTUAL NET<br>GAIN/<br>LOSS | QUARTER               | NEW MEMBER<br>GOAL | ACTUAL TOTAL<br>MEMBERS<br>ADDED | ACTUAL<br>DROPPED<br>MEMBERS | ACTUAL NET<br>GAIN/<br>LOSS |
| JULY/AUG/SEPT | 0                | 0                   | 0                          | 0                           | JULY/AUG/SEPT         | -10                | 27                               | 58                           | -31                         |
| OCT/NOV/DEC   | 1                | 1                   | 1                          | 0                           | OCT/NOV/DEC           | 30                 | 56                               | 43                           | 13                          |
| JAN/FEB/MAR   | 1                | 0                   | 0                          | 0                           | JAN/FEB/MAR           | 25                 | 45                               | 57                           | -12                         |
| APR/MAY/JUNE  | 0                | 1                   | 0                          | 1                           | APR/MAY/JUNE          | 0                  | 46                               | 32                           | 14                          |