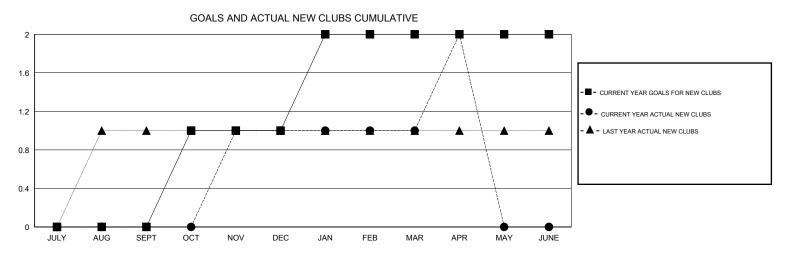

## LOCATION MARYLAND

GMT CA 1

|               |                  | Clubs               |                            |                             |                       |                    | Members                          |                              |                             |
|---------------|------------------|---------------------|----------------------------|-----------------------------|-----------------------|--------------------|----------------------------------|------------------------------|-----------------------------|
|               | RESU             | LTS FOR 2013-2014   |                            |                             | RESULTS FOR 2013-2014 |                    |                                  |                              |                             |
| QUARTER       | NEW CLUB<br>GOAL | ACTUAL NEW<br>CLUBS | ACTUAL<br>DROPPED<br>CLUBS | ACTUAL NET<br>GAIN/<br>LOSS | QUARTER               | NEW MEMBER<br>GOAL | ACTUAL TOTAL<br>MEMBERS<br>ADDED | ACTUAL<br>DROPPED<br>MEMBERS | ACTUAL NET<br>GAIN/<br>LOSS |
| JULY/AUG/SEPT | 0                | 0                   | 0                          | 0                           | JULY/AUG/SEPT         | -10                | 27                               | 58                           | -31                         |
| OCT/NOV/DEC   | 1                | 1                   | 1                          | 0                           | OCT/NOV/DEC           | 30                 | 56                               | 43                           | 13                          |
| JAN/FEB/MAR   | 1                | 0                   | 0                          | 0                           | JAN/FEB/MAR           | 25                 | 45                               | 57                           | -12                         |
| APR/MAY/JUNE  | 0                | 1                   | 0                          | 1                           | APR/MAY/JUNE          | 0                  | 46                               | 32                           | 14                          |